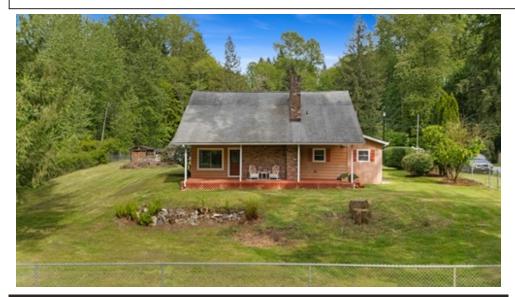

## 18411 90th St NE, Granite Falls, WA 98252

- » Beds: 3 | Baths: 1 Full, 1 Three-Quarter
- » MLS #: 2361716
- » Single Family | 1,450 ft<sup>2</sup> | Lot: 16,988 ft<sup>2</sup>
- » Near Pilchuck River
- » Close to Gardner Lake
- » More Info: Home70.IsForSale.com

Greater Sound Team (425) 405-2344 (Office) mindy@greatersound.com http://www.greatersound.com

**Le91** 

Charming country home near downtown! Just one mile from downtown, this fully fenced property offers privacy, RV parking, and an outbuilding for hobbies or storage. Relax on the welcoming front porch or cozy up by the wood-burning fireplace. The kitchen features new flooring and a dining nook, with a bonus room/loft and upstairs suite with private bath. Newer exterior doors and a security system add peace of mind. Less than half a mile from the Pilchuck River and Gardner Lake—perfect for nature lovers!