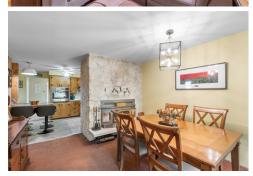

## 18411 90th St NE, Granite Falls, WA 98252

- » Beds: 3 | Baths: 1 Full, 1 Three-Quarter
- » MLS #: 2361716
- » Single Family | 1,450 ft<sup>2</sup> | Lot: 16,988 ft<sup>2</sup>
- » Near Pilchuck River
- » Close to Gardner Lake
- » More Info: Home70.IsForSale.com

Greater Sound Team (425) 405-2344 (Office) mindy@greatersound.com http://www.greatersound.com

**Le91** 

Charming country home near downtown! Just one mile from downtown, this fully fenced property offers privacy, RV parking, and an outbuilding for hobbies or storage. Relax on the welcoming front porch or cozy up by the wood-burning fireplace. The kitchen features new flooring and a dining nook, with a bonus room/loft and upstairs suite with private bath. Newer exterior doors and a security system add peace of mind. Less than half a mile from the Pilchuck River and Gardner Lake—perfect for nature lovers!